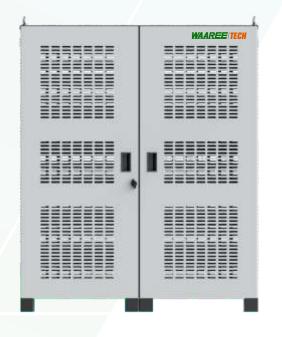

#### Commercial & Industrial Solutions

Scalable Energy Solutions for Utilities, petrol pump, industries/factories, malls, Big Infrastructures etc.

## **Battery**

- 51.2V 100Ah Wall mount
- 51.2V 100Ah Rack mount
- 51.2V 86Ah Wall mount
- 51.2V 86Ah Rack mount
- 48V 100Ah Wall mount
- 48V 100Ah Rack mount

Commercial & Industrial Solutions

- All Rack are Scalable up to 8 Number Under One System BMS
- This can be Increased by More Numbers of System BMS and Junction Box in Total BESS System.
- Same this Solution can be Containerized with External PCS & EMS.

| One Series Rack    | System Energy    |
|--------------------|------------------|
| 240V to 276V 230Ah | 55kWh to 132 kWh |
| 307V to 720V 172Ah | 70kWh to 164 kWh |
| 240V to 720V 172Ah | 40kWh to 123 kWh |
| 240V to 720V 86Ah  | 20kWh to 60 kWh  |