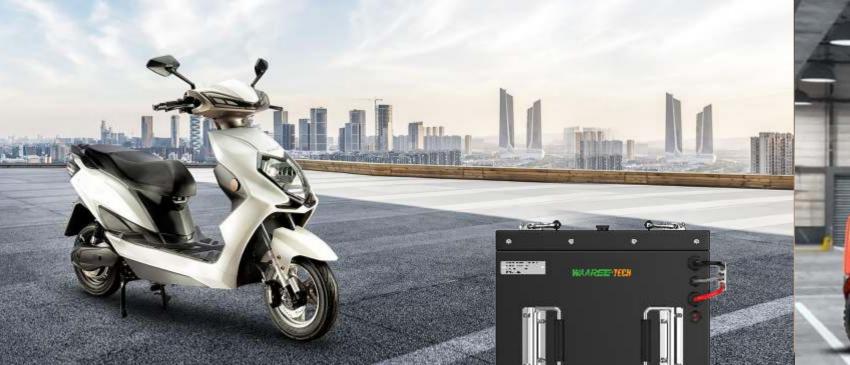

# **Electrifying Mobility**

2-3 Wheeler Batteries

# 2 Wheeler Battery

- 48 V 24 Ah to 31Ah
- 60 V 24 Ah to 36 Ah
- 72 V 21 Ah to 70 Ah

# 3 Wheeler Battery

- 51.2 V 100 Ah & 105 Ah
- 51.2V 210 Ah
- 64V 100Ah & 105Ah

**Electrifying Mobility** 

**Forklift Batteries** 